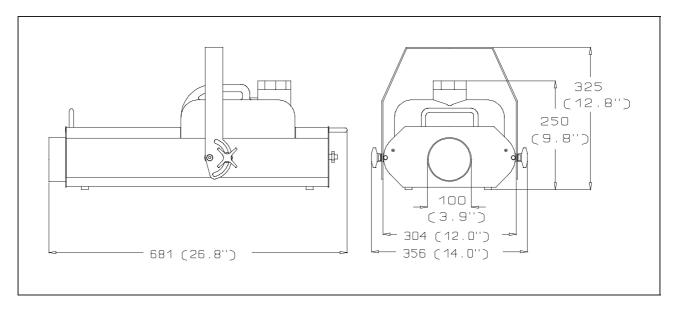

## **TECHNICAL SPECIFICATIONS**

| Magnum Pro 2000                                                         |                                                |
|-------------------------------------------------------------------------|------------------------------------------------|
| Dimensions:                                                             | See figure 1                                   |
| Weight (empty tank):                                                    | 13 Kg (28.5 lb)                                |
| AC-voltage - 230 V model:<br>AC-voltage - 115 V model:<br>AC-frequency: | 200 - 260 V<br>100 - 130 V<br>50 / 60 Hz       |
| Power consumption:                                                      | 1700 W                                         |
| Maximum fluid consumption:                                              | 0.2 l/min                                      |
| Tank capacity:                                                          | 9.5 l (2.5 gall)                               |
| Warm-up time:                                                           | 8 - 10 min                                     |
| Fuse:                                                                   | 10 AT at 200 - 260 V<br>15 AT at 100 - 130 V   |
| Overheat protection:                                                    | / Electronic<br>Mechanical (with manual reset) |

Figure 1: Overall dimensions in mm (inches).